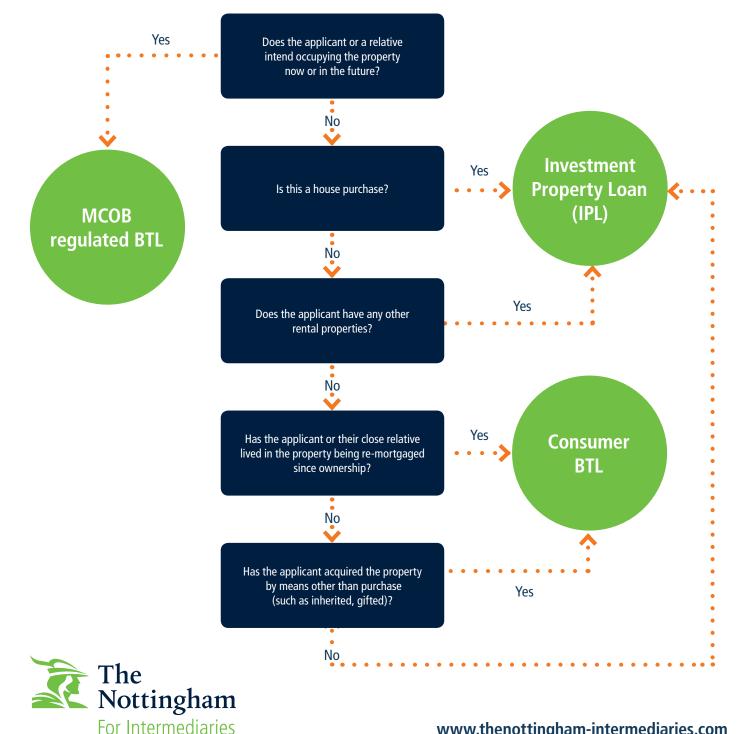

## **Buy-to-Let (BTL) decision tree**

This decision tree will determine if your client's application is an IPL or Consumer BTL